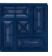

#### **ABOUT BUZZER**

Besides having a high aesthetic impact, the BUZZER was specifically developed as an acoustic panel. Its design was technically prepared to dissipate sound waves, through the squared shapes in pyramid form. Although Buzzer's main purpose is to insulate sound, its design is contemporary and appealing, displaying beautiful light and shadow effects.

#### **MATERIAL**

Massive cork pieces agglomerated with special resins and additives, molded-in shape with mass color pigmentation.