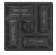

#### **ABOUT BUZZER**

Besides having a high aesthetic impact, the BUZZER was specifically developed as an acoustic panel. Its design was technically prepared to dissipate sound waves, through the squared shapes in pyramid form. Although Buzzer's main purpose is to insulate sound, its design is contemporary and appealing, displaying beautiful light and shadow effects.

#### **MATERIAL**

Massive cork pieces agglomerated with special resins and additives, molded-in shape with mass color pigmentation.