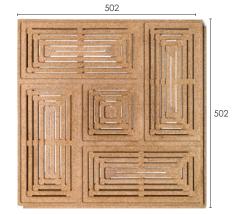

# **ACOUSTIC PANELS BUZZER**

#### **ABOUT BUZZER**

Besides having a high aesthetic impact, the BUZZER was specifically developed as an acoustic panel. Its design was technically prepared to dissipate sound waves, through the squared shapes in pyramid form. Although Buzzer's main purpose is to insulate sound, its design is contemporary and appealing, displaying beautiful light and shadow effects.

#### **MATERIAL**

Massive cork pieces agglomerated with special resins and additives, molded-in shape with mass color pigmentation.

### SIZE

502 x 502 x 30 mm